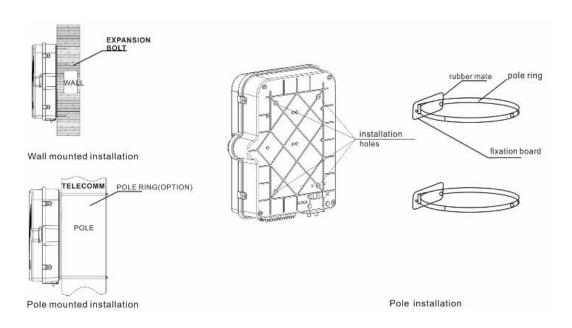

0 times                                                                                                                                                                                                      |
| Insulation               | The grounding device is insulated with the Termination box, IR ≥1000m Ω/500V (direct current) Between the grounding device and the box body, the withstand voltage is over 3000V/Min, no breakdown and flashover. |
| Withstand Voltage        | U ≥3000V (direct current)                                                                                                                                                                                         |

### **Dimensions**

317mmx 237mmx101mm



# **Installation Dimensions**

274mm x 206mm





### Installation







**+**