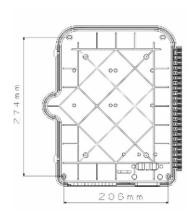

Pull out Life | ≥ 1000 times                                                                                                                                                                                                      |
| Insulation               | The grounding device is insulated with the Termination box, IR ≥1000m Ω/500V (direct current) Between the grounding device and the box body, the withstand voltage is over 3000V/Min, no breakdown and flashover. |
| Withstand Voltage        | U ≥3000V (direct current)                                                                                                                                                                                         |

### **Dimensions**

317mmx 237mmx101mm



# **Installation Dimensions**

274mm x 206mm





### Installation







**+**