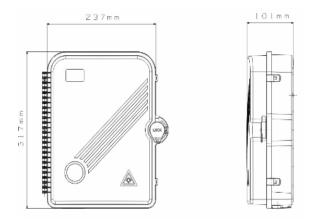

|
| Insert and Pull out Life | ≥ 1000 times                                                                                                                                                                                                      |
| Insulation               | The grounding device is insulated with the Termination box, IR ≥1000m Ω/500V (direct current) Between the grounding device and the box body, the withstand voltage is over 3000V/Min, no breakdown and flashover. |
| Withstand Voltage        | U ≥3000V (direct current)                                                                                                                                                                                         |

### **Dimensions**

317mmx 237mmx101mm



# **Installation Dimensions**

274mm x 206mm





### Installation







**+**