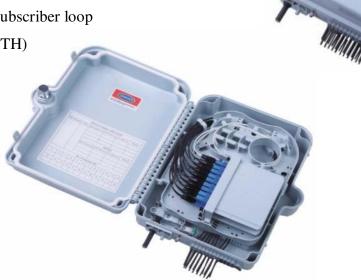

# **General Description**

This box is used as a termination point for the feeder cable to connect with drop cable in FTTx communication network system.

It intergtates fiber splicing, splitting, distribution, storage and cable connection in one unit. Meanwhile, it provides solid protection and management for the FTTx network building.

#### **Features**

- ◆ Total enclosed structure, be in nice shape
- ◆ Protects and manages cable effectively
- ◆ Secured with anti-theft locking mechanism
- ♦ Standard size, light weight
- ♦ High quality PC +ABS material
- ♦ Good properties of dust, and moisture proofing, IP65
- ♦ Clamping for feeder cable and drop cable, fiber splicing, fixation, storage, distribution...etc all in one

### Application

★ Telecommunication subscriber loop

♦ Fiber to the home(FTTH)

♦ LAN/WAN